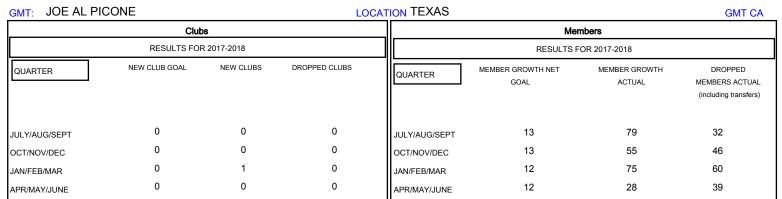

## District 2 A1

Results as of: 05/31/2018

| DROPPED CLUBS: 0 |     | 35 CLUBS OF 50 ADDED 1 OR MORE<br>NEW MEMBERS | GENDER DISTRIBUTION           MALE         910 (66.76%)           FEMALE         453 (33.24%) |     |
|------------------|-----|-----------------------------------------------|-----------------------------------------------------------------------------------------------|-----|
| DROPPED MEMBERS  |     |                                               | Women Percentage Fiscal Year Goal: 30%                                                        |     |
| DECEASED         | 21  | CLICK HERE FOR CUMULATIVE MEMBERSHIP DATA     | TOTAL FAMILY UNIT MEMBERS                                                                     | 190 |
| CLUB CANCELLED   | 0   |                                               |                                                                                               | 98  |
| OTHER            | 156 |                                               | FAMILY MEMBERS PAYING HALF  DUES                                                              |     |
| TOTAL            | 177 |                                               |                                                                                               |     |