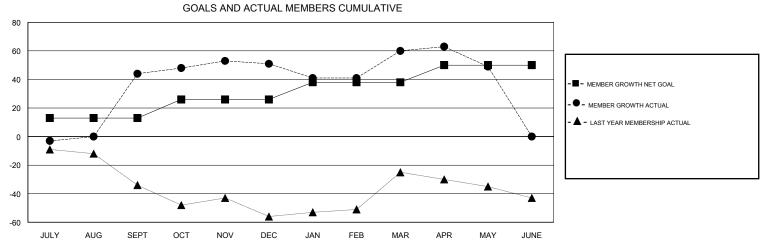

## District 2 A1

Results as of: 05/31/2018

| DROPPED CLUBS: 0 |     | 35 CLUBS OF 50 ADDED 1 OR MORE<br>NEW MEMBERS | GENDER DISTRIBUTION           MALE         910 (66.76%)           FEMALE         453 (33.24%) |     |
|------------------|-----|-----------------------------------------------|-----------------------------------------------------------------------------------------------|-----|
| DROPPED MEMBERS  |     |                                               | Women Percentage Fiscal Year Goal: 30%                                                        |     |
| DECEASED         | 21  | CLICK HERE FOR CUMULATIVE MEMBERSHIP DATA     | TOTAL FAMILY UNIT MEMBERS                                                                     | 190 |
| CLUB CANCELLED   | 0   |                                               |                                                                                               | 98  |
| OTHER            | 156 |                                               | FAMILY MEMBERS PAYING HALF  DUES                                                              |     |
| TOTAL            | 177 |                                               |                                                                                               |     |